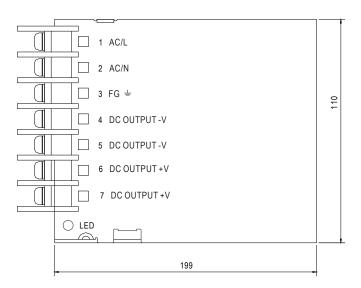

# **Specifications**

 Type
 Constant Voltage

 Amps
 20A/10A (12V/24V)

 Maximum Load
 240W

**Minimum Load** N/A **Input Voltage** 240V AC **Output Voltage** 12V/24 DC **IP Rating** IP20 Length(mm) 199mm Width (mm) 110mm Height (mm) 50mm Warranty 1 Years Certification CE, RoHS **Brand** Mirrorstone

## Technical Diagram