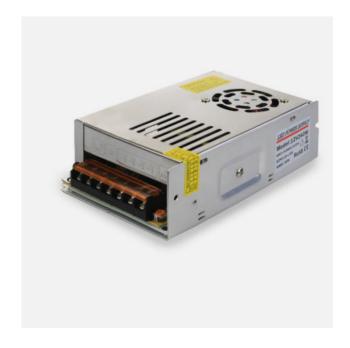

### Introducing X-Power

The powerful X-Power range of LED drivers delivers some excellent transformation, with the ultimate efficiency. The fan has been upgraded, for quieter running and increased lifespans. The size has also been reduced, leaving a sleeker, quieter, cooler driver to supply your lower-voltage lighting.