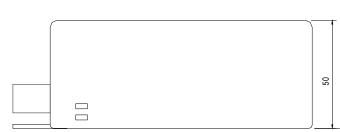

# **Specifications**

 Type
 Constant Voltage

 Amps
 20A/10A (12V/24V)

 Maximum Load
 240W

**Minimum Load** N/A **Input Voltage** 240V AC **Output Voltage** 12V/24 DC **IP Rating** IP20 Length(mm) 199mm Width (mm) 110mm Height (mm) 50mm Warranty 1 Years Certification CE, RoHS **Brand** Mirrorstone

## Technical Diagram