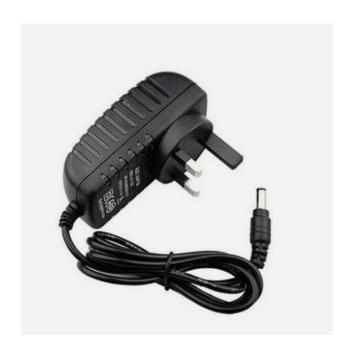

### **OptimX 24W 12v AC/DC Power Adapter**

## Introducing OptimX

With our revolutionary new OptimX power adapter range, efficiency has been upgraded. Increasing the amount of tape you can run from just one power supply, yet still retaining the same sleek size, these optimise your 240v power input perfectly for your lower voltage devices.