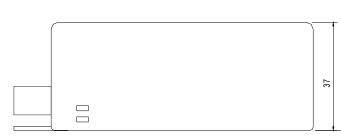

## Technical Diagram

### **Specifications**

**Minimum Load** 

TypeConstant VoltageAmps2A/1A (12V/24V)Maximum Load25W

N/A

**Input Voltage** 240V AC **Output Voltage** 12V/24 DC **IP Rating** IP20 Length(mm) 85mm Width (mm) 58mm Height (mm) 37mm Warranty 2 Years Certification CE, RoHS **Brand** Mirrorstone