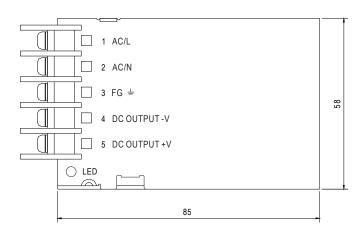

## Technical Diagram

### **Specifications**

**Minimum Load** 

TypeConstant VoltageAmps2A/1A (12V/24V)Maximum Load25W

N/A

**Input Voltage** 240V AC **Output Voltage** 12V/24 DC **IP Rating** IP20 Length(mm) 85mm Width (mm) 58mm Height (mm) 37mm Warranty 2 Years Certification CE, RoHS **Brand** Mirrorstone