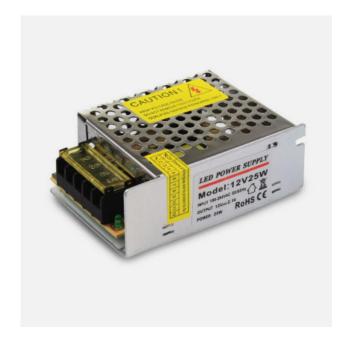

#### X-Power 25W LED Driver

### Introducing X-Power

The powerful X-Power range of LED drivers delivers some excellent transformation, with the ultimate efficiency. The fan has been upgraded, for quieter running and increased lifespans. The size has also been reduced, leaving a sleeker, quieter, cooler driver to supply your lower-voltage lighting.

### **Specifications**

**Minimum Load** 

TypeConstant VoltageAmps2A/1A (12V/24V)Maximum Load25W

N/A

**Input Voltage** 240V AC **Output Voltage** 12V/24 DC **IP Rating** IP20 Length(mm) 85mm Width (mm) 58mm Height (mm) 37mm Warranty 2 Years Certification CE, RoHS **Brand** Mirrorstone