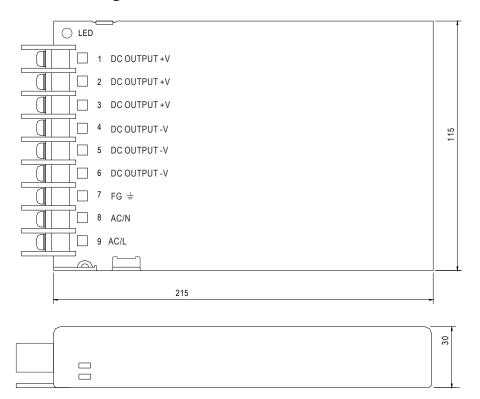

#### **Specifications**

Type Constant Voltage
Amps 26.7A/13.4A (12V/24V)

Maximum Load 320W

Minimum Load N/A

Input Voltage 84-264V AC

Output Voltage 12V/24 DC

IP Rating IP20
Length(mm) 215mm
Width (mm) 115mm
Height (mm) 30mm
Warranty 5 Years
Certification CE, RoHS
Brand Mirrorstone

## **Technical Diagram**