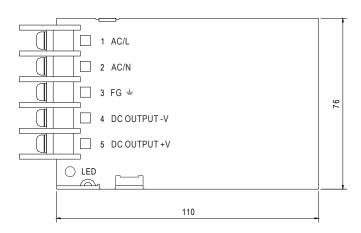

# **Specifications**

Constant Voltage **Type** 4A/2A (12V/24V) **Amps Maximum Load** 48W **Minimum Load** N/A **Input Voltage** 240V AC **Output Voltage** 12V/24 DC **IP Rating** IP20 Length(mm) 110mm Width (mm) 76mm Height (mm) 35mm Warranty 2 Years

# Technical Diagram