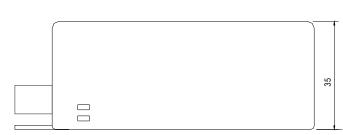

# **Specifications**

Constant Voltage **Type** 4A/2A (12V/24V) **Amps Maximum Load** 48W **Minimum Load** N/A **Input Voltage** 240V AC **Output Voltage** 12V/24 DC **IP Rating** IP20 Length(mm) 110mm Width (mm) 76mm Height (mm) 35mm Warranty 2 Years

# Technical Diagram