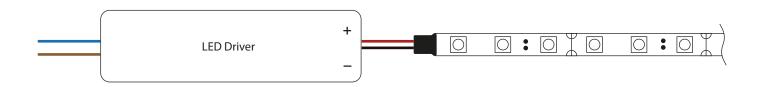

ducing Spectric

The brand new Spectric line of LED strip lights will massively improve your lighting experience.

These strip lights bring more vivid lighting, with a greater lumens to energy expenditure ratio than ever before. The life expectancy has been increased, with a whopping 50,000 hours of usage delivering a versatile light every single time

## Specifications

**Available IP Rating** IP68/IP68 Nano **Brand** Mirrorstone Chip 2835 **LEDs per Metre** 60 Lumens 400LM **Power** 4.8W **Equivalent Wattage** 50W Input Voltage 12v DC Width (mm) 4 Length(mm) 1000 Height (mm) 2 **Life Hours** 50,000 120° **Beam Angle** 

**Dimmable** Dimmable

**Available Colours** Warm White (3000K),

Cool White (6000K),

Red, Green, Blue

CertificationCE, RoHSWarranty5 Years\*





#### Wiring Example