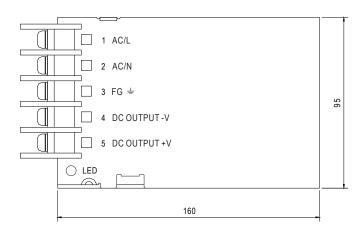

# Technical Diagram

# **Specifications**

TypeConstant VoltageAmps6A/3A (12V/24V)Maximum Load60W

**Minimum Load** N/A **Input Voltage** 240V AC **Output Voltage** 12V/24 DC **IP Rating** IP20 Length(mm) 160mm Width (mm) 95mm Height (mm) 40mm Warranty 2 Years Certification CE, RoHS **Brand** Mirrorstone