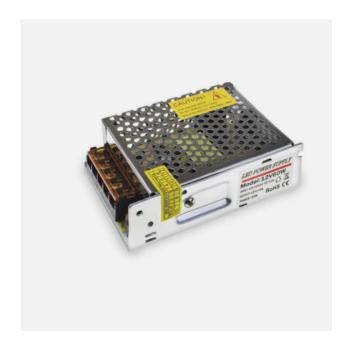

#### X-Power 60W LED Driver

### Introducing X-Power

The powerful X-Power range of LED drivers delivers some excellent transformation, with the ultimate efficiency. The fan has been upgraded, for quieter running and increased lifespans. The size has also been reduced, leaving a sleeker, quieter, cooler driver to supply your lower-voltage lighting.