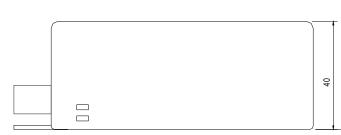

# Technical Diagram

# **Specifications**

TypeConstant VoltageAmps6A/3A (12V/24V)Maximum Load60W

**Minimum Load** N/A **Input Voltage** 240V AC **Output Voltage** 12V/24 DC **IP Rating** IP20 Length(mm) 160mm Width (mm) 95mm Height (mm) 40mm Warranty 2 Years Certification CE, RoHS **Brand** Mirrorstone