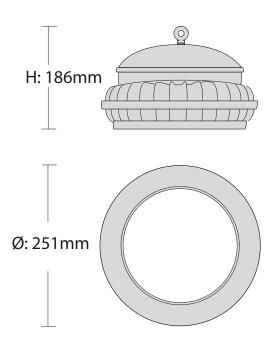

An all-in-one 186 x 251mm unit that can be installed very quickly and easily, it's a tough and robust unit that can double as a low bay light if necessary. That's because its 90° beam angle is sufficient to illuminate a wide area of your warehouse or storeroom no matter how high up you install it.

| <b>Product Features</b>           |               |
|-----------------------------------|---------------|
| • Lumens                          | 10,000 Lumens |
| • Power                           | 100W          |
| • Equivalent Wattage              | 1000W         |
| • Input Voltage                   | 220V - 240V   |
| • Height (mm)                     | 186mm         |
| • Diameter (mm)                   | 251mm         |
| • Life Hours                      | 50,000        |
| • Beam Angle                      | 90 Degrees    |
| • Dimmable                        | Non- Dimmable |
| • IP Rating                       | IP44          |
| • Warranty                        | 3 Years       |
| <ul> <li>Certification</li> </ul> | CE, RoHS      |
| • Brand                           | Mirrorstone   |
|                                   |               |
|                                   |               |