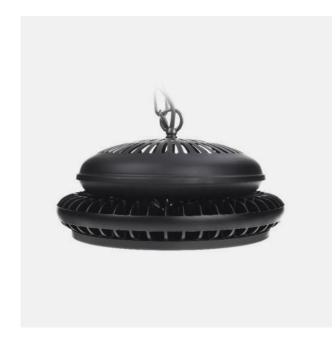

## **Product Description**

A cost-effective and energy-efficient alternative to traditional commercial light fittings, this Infinity 100W UFO LED High Bay Light from Mirrorstone has everything you'll need and a lot more.

An all-in-one 186 x 251mm unit that can be installed very quickly and easily, it's a tough and robust unit that can double as a low bay light if necessary. That's because its 90° beam angle is sufficient to illuminate a wide area of your warehouse or storeroom no matter how high up you install it.