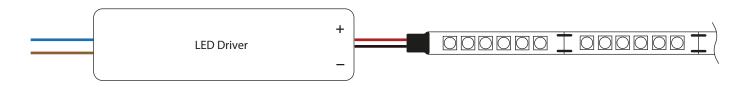

9.6W, 800 lumens)



# Introducing Spectric

The brand new Spectric line of LED strip lights will massively improve your lighting experience. These strip lights bring more vivid lighting, with a greater lumens to energy expenditure ratio than ever before. The life expectancy has been increased, with a whopping 50,000 hours of usage delivering a versatile light every single time.

#### **Specifications**

Available IP Rating Brand Chip LEDs per Metre Lumens Power Equivalent Wattage Input Voltage Width (mm) Length(mm) Height (mm) Life Hours Beam Angle Dimmable Colour

IP20/IP65/IP67/IP68 Nano Mirrorstone 3528 120 800LM 9.6W 70W 12v DC 8 1000 2 50,000 120° Dimmable Warm White (3000K), Cool White(6000K), Red, Green, Blue, Purple CE, RoHS 5 Years\*

Certification Warranty



## Wiring Example