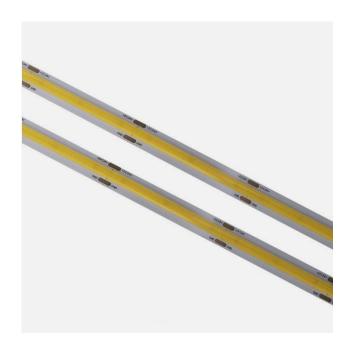

# 24V Single Colour COB LED Strip Lights (528 SMD, 14W, 1400 Lumens)

#### Introducing Spectric

The brand new Spectric line of LED strip lights will massively improve your lighting experience. These strip lights bring more vivid lighting, with a greater lumens to energy expenditure ratio than ever before. The life expectancy has been increased, with a whopping 50,000 hours of usage delivering a versatile light every single time.

#### Specifications **Available IP Rating** IP20 **Brand** Mirrorstone Chip 528 Lumens 1400LM **Power** 14W 24v DC **Input Voltage** Width (mm) 10 **Life Hours** 50,000 Colour Warm White (3000K), Daylight (4000K) and Cool White (6000K) Certification CE, RoHS Warranty 5 Years\* $\epsilon$