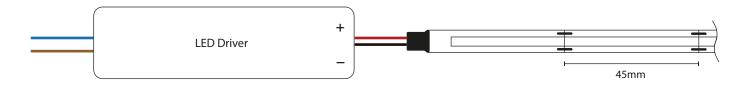

## MIRЯORSTONE

### Data Sheet

# 24V Single Colour COB LED Strip Lights (528 SMD, 14W, 1400 Lumens)



#### Introducing Spectric

The brand new Spectric line of LED strip lights will massively improve your lighting experience. These strip lights bring more vivid lighting, with a greater lumens to energy expenditure ratio than ever before. The life expectancy has been increased, with a whopping 50,000 hours of usage delivering a versatile light every single time.

#### Specifications **Available IP Rating** IP20 **Brand** Mirrorstone Chip 528 Lumens 1400LM **Power** 14W 24v DC **Input Voltage** Width (mm) 10 **Life Hours** 50,000 Colour Warm White (3000K), Daylight (4000K) and Cool White (6000K) Certification CE, RoHS Warranty 5 Years\* $\epsilon$

#### Wiring Example