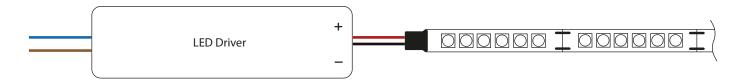

2835 SMD, 20W, 2500 Lumens) from Mirrorstone is a game changer in the world of strip lights. Its non-dotting appearance offers a seamless finish which doesn't show the individual LED chips. Each metre of tape contains 240 LED chips which have the capacity to beam out 2500 lumens of light while using just 20W of power. Don't forget that this tape is fully dimmable too, you will just need to purchase an accompanying power supply.

### Specifications

**Available IP Rating** IP20/IP67 **Brand** Mirrorstone Chip 2835 **LEDs per Metre** 240 2500LM Lumens 20W Power 24v DC **Input Voltage** Width (mm) 10 Life Hours 50.000

Available Colours Warm White (3000K),

Daylight (4000K), Cool White (6000K),

Red, Green, Blue

DimmableDimmableCertificationCE, RoHSWarranty5 Years\*





## Wiring Example