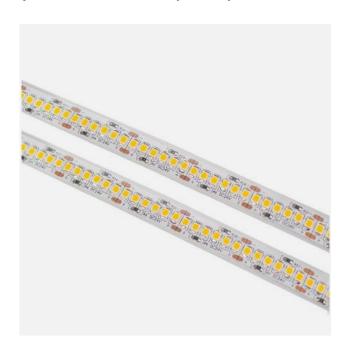

# Single Colour High Power Non-Dotting LED Strip Lights (240 x 2835 SMD, 20W, 2500 Lumens)

# **Product Description**

The Single Colour High Power Non-Dotting LED Strip Lights (240 x 2835 SMD, 20W, 2500 Lumens) from Mirrorstone is a game changer in the world of strip lights. Its non-dotting appearance offers a seamless finish which doesn't show the individual LED chips. Each metre of tape contains 240 LED chips which have the capacity to beam out 2500 lumens of light while using just 20W of power. Don't forget that this tape is fully dimmable too, you will just need to purchase an accompanying power supply.

### Specifications

**Available IP Rating** IP20/IP67 **Brand** Mirrorstone Chip 2835 **LEDs per Metre** 240 2500LM Lumens 20W Power 24v DC **Input Voltage** Width (mm) 10 Life Hours 50.000

Available Colours Warm White (3000K),